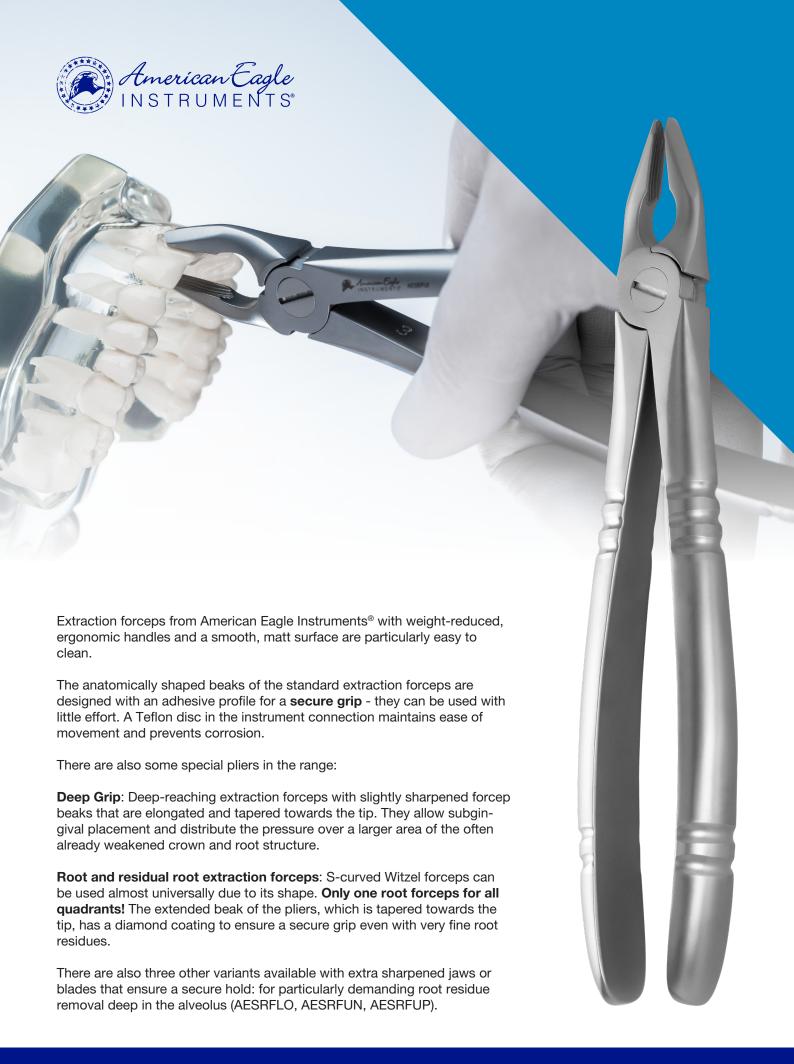

## **EXTRACTION FORCEPS**

|          | Standard Extraction Forceps Set                                                                                                                                                                                                                                                                             |           |                                                                                          |
|----------|-------------------------------------------------------------------------------------------------------------------------------------------------------------------------------------------------------------------------------------------------------------------------------------------------------------|-----------|------------------------------------------------------------------------------------------|
| AESEFSET | Standard Extraction Forceps Set, including 10 forceps: for upper incisors and canines, for upper premolars, for upper right molars, for upper left molars, for upper wisdom teeth, for upper roots, for lower canines and premolars, for lower molars both sides, for lower roots ad for lower wisdom teeth |           |                                                                                          |
|          | (AESEFCUI, AESEFCUP, AESEFCLI, AESEFCURM, AESEFCLM, AESEFCLM, AESEFCLR, AESEFCUR, AESEFCU3M, AESEFCL3M)                                                                                                                                                                                                     |           |                                                                                          |
|          |                                                                                                                                                                                                                                                                                                             |           |                                                                                          |
| AESEFUI  | Deep Grip Upper Incisor Extraction Forceps                                                                                                                                                                                                                                                                  | AESEFCURM | Standard Extraction forceps #17 upper right molars                                       |
| AESEFUC  | Deep Grip Upper Canines and Premolars<br>Extraction Forceps                                                                                                                                                                                                                                                 | AESEFCULM | Standard Extraction forceps #18 upper left molars                                        |
| AESEFLCP | Deep Grip Lower Front, Canines and Premolars Extraction Forceps                                                                                                                                                                                                                                             | AESEFCLM  | Standard Extraction forceps #22 lower molars                                             |
| AESEFR   | Deep Grip Low Roots and Narrow<br>Incisors Extraction Forceps                                                                                                                                                                                                                                               | AESEFCLR  | Standard Extraction forceps #33 lower roots                                              |
| AESEFUM  | Deep Grip Upper Molars and Wisdom<br>Teeth Extraction Forceps                                                                                                                                                                                                                                               | AESEFCUR  | Standard Extraction forceps #51A upper roots                                             |
| AESEFLM  | Deep Grip Lower Molars and Wisdom<br>Teeth Extraction Forceps                                                                                                                                                                                                                                               | AESEFCU3M | Extracting Forceps #67A with Non-Slip<br>Profile for Upper Wisdom Teeth on Both<br>Sides |
| AESEFRW  | Witzel Universal Root Extraction<br>Forceps, Diamond Coated                                                                                                                                                                                                                                                 | AESEFCL3M | Extracting Forceps #79 with Non-Slip<br>Profile for Lower Wisdom Teeth on Both<br>Sides  |
| AESEFCUI | Standard Extraction forceps #2 upper incisors and canines                                                                                                                                                                                                                                                   | AESRFLO   | Root Forceps - lower                                                                     |
| AESEFCUP | Standard Extraction forceps #7 upper premolars                                                                                                                                                                                                                                                              | AESRFUN   | Root Forceps - universal                                                                 |
| AESEFCLI | Standard Extraction forceps #13 lower incisors, Canines and premolars                                                                                                                                                                                                                                       | AESRFUP   | Root Forceps- upper                                                                      |