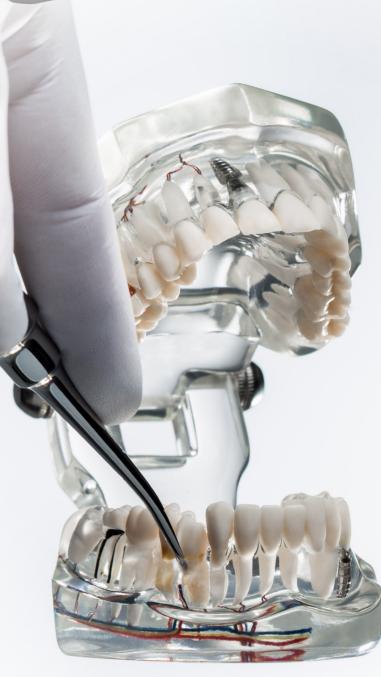

## ROOT ELEVATORS

American Eagle LiftaLUX elevators - developed for **gentle extraction**.

The careful use of a delicate elevator helps to master and overcome the forces that fix the tooth in the best possible way.

The fine instrument tips should be applied axially with controlled pressure, preferably around the entire tooth, to evenly expand the socket. The ergonomic handles lie well in the hand and enable **controlled power transmission**.