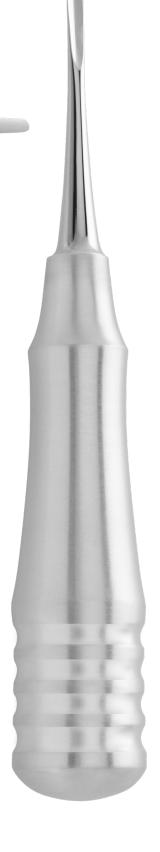

## ROOT ELEVATORS

American Eagle LiftaLUX elevators - developed for **gentle extraction**.

The careful use of a delicate elevator helps to master and overcome the forces that fix the tooth in the best possible way.

The fine instrument tips should be applied axially with controlled pressure, preferably around the entire tooth, to evenly expand the socket. The ergonomic handles lie well in the hand and enable **controlled power transmission**.