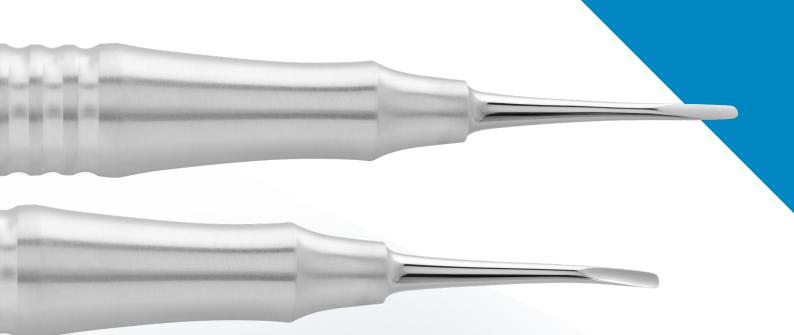

## LiftaLUX instruments are not suitable for levering!

| AESRES3 | LiftaLUX Elevator, straight, ergonomic, 3mm                                                                    |
|---------|----------------------------------------------------------------------------------------------------------------|
|         | 3 mm straight working end. LiftaLUX instruments are not suitable for levering!                                 |
| AESRES4 | LiftaLUX Elevator, straight, ergonomic, 4mm                                                                    |
|         | 4 mm straight working end. LiftaLUX instruments are not suitable for levering!                                 |
| AESREC3 | LiftaLUX Elevator, curved,<br>ergonomic, 3mm                                                                   |
|         | 3 mm curved working end for better<br>lateral access. LiftaLUX instruments are<br>not suitable for levering!   |
| AESREC4 | LiftaLUX Elevator, curved,<br>ergonomic, 4mm                                                                   |
|         | 4 mm curved working end for improved<br>lateral access. LiftaLUX instruments are<br>not suitable for levering! |

TwistaLUX instruments are suitable for increased force and **levering and torque extraction**. The working ends are more robust here.

| AESRETS3 | TwistaLUX Elevator, straight,<br>ergonomic, 3mm                                                                    |
|----------|--------------------------------------------------------------------------------------------------------------------|
|          | 3 mm straight working end - specially designed for levering and torque applications.                               |
| AESRETS4 | TwistaLUX Elevator, straight, ergonomic, 4mm                                                                       |
|          | 4 mm straight working end - specially designed for levering and torque applications.                               |
| AESRETC3 | TwistaLUX Elevator, curved,<br>ergonomic, 3mm                                                                      |
|          | 3 mm curved working end for better<br>lateral access - specially designed for<br>levering and torque applications. |
| AESRETC4 | TwistaLUX Elevator, curved, ergonomic, 4mm                                                                         |
|          | 4 mm curved working end for better<br>lateral access - specially designed for<br>levering and torque applications. |